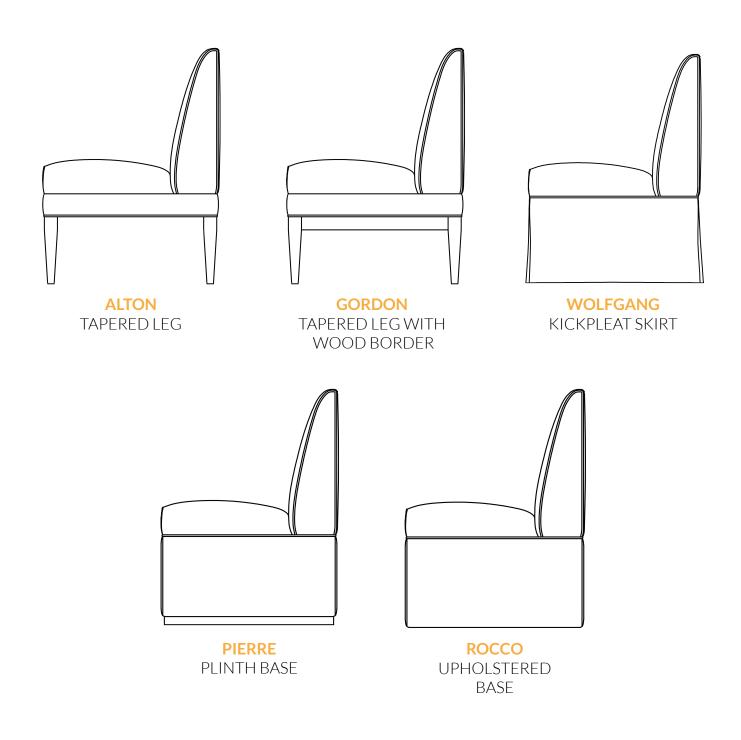

Bespoke furniture since 1974

# CUSTOM BANQUETTES

Design your perfect banquette using our simple program.

Combining your favorite decorative treatments with a base and construction style guarantee no two pieces will ever be alike.

Need something specific? We can customize dimensions to the inch.

# **CONSTRUCTION STYLES**





Tightly pulled, thin back and seat. Welt along back and base. Dimensioned and built to sit like a dining chair.

#### **LUXE** D27 H36 SD20 SH19

Padded and sprung back with thick, padded seat. Welt along end panel, back and base. Dimensioned and built to sit like a lounge chair.

## **SILHOUETTES**



For custom orders, widths are available in one-inch increments.

# BASES



# **COMMON OPTIONS**

#### **BACK TREATMENTS**



**BISCUIT TUFTING** 



**MODERN TUFTING** 

#### **NAILHEAD TRIM**



**CHANNEL TUFTING** 



**BRUSHED NICKEL** 



FRENCH NATURAL BRASS

# **WOOD FINISHES**



WHITE



**RICH TOBACCO** 



NUTMEG



DARK KNIGHT





WEATHERED



**ESPRESSO** 

### **COMMON LAYOUTS**



54" Diameter Table Shown with: 48" Armless Banquette 72" Left Corner Banquette



36" x 72" Table Shown with: 60" Armless Banquette



43" x 76" Oval Table Shown with: 72" Armless Banquette



36" Diameter TableShown with:40" Curved Corner



54" Diameter Table Shown with: 60" Armless Banquette



60" Diameter Table Shown with: Two 40" Luxe Curved Corners

# **FAVORITE COMBINATIONS**





PIERRE CLASSIC with Channeled Back Curved Corner



ALTON LUXE with Channeled Back