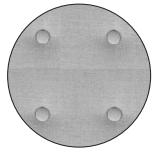

Bespoke furniture since 1974

# CUSTOM BANQUETTES

Design your perfect banquette using our simple program.

Combining your favorite decorative treatments with a base and construction style guarantee no two pieces will ever be alike.

Need something specific? We can customize dimensions to the inch.

# **CONSTRUCTION STYLES**





Tightly pulled, thin back and seat. Welt along back and base. Dimensioned and built to sit like a dining chair.

#### **LUXE** D27 H36 SD20 SH19

Padded and sprung back with thick, padded seat. Welt along end panel, back and base. Dimensioned and built to sit like a lounge chair.

## **SILHOUETTES**



For custom orders, widths are available in one-inch increments.

# BASES



# **COMMON OPTIONS**

#### **BACK TREATMENTS**



**BISCUIT TUFTING** 



**MODERN TUFTING** 

#### **NAILHEAD TRIM**



**CHANNEL TUFTING** 



**BRUSHED NICKEL** 



FRENCH NATURAL BRASS

# **WOOD FINISHES**



WHITE



**RICH TOBACCO** 



NUTMEG



DARK KNIGHT





WEATHERED



**ESPRESSO** 

### **COMMON LAYOUTS**



54" Diameter Table Shown with: 48" Armless Banquette 72" Left Corner Banquette



36" x 72" Table Shown with: 60" Armless Banquette



43" x 76" Oval Table Shown with: 72" Armless Banquette



36" Diameter TableShown with:40" Curved Corner



54" Diameter Table Shown with: 60" Armless Banquette



60" Diameter Table Shown with: Two 40" Luxe Curved Corners

# **FAVORITE COMBINATIONS**





PIERRE CLASSIC with Channeled Back Curved Corner



ALTON LUXE with Channeled Back 60" Left Corner Banquette



wolf GANG CLASSIC with Modern Tufted Back 48