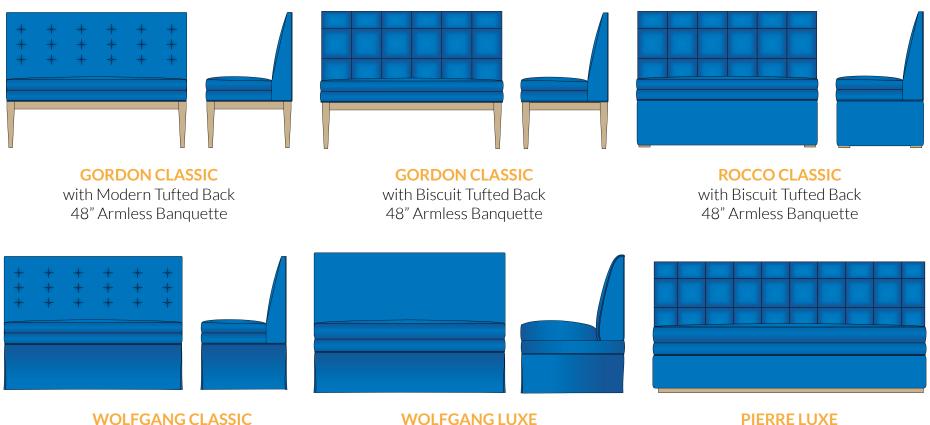

# **FAVORITE COMBINATIONS**

PIERRE CLASSIC with Channeled Back Curved Corner

ALTON LUXE with Channeled Back 60" Left Corner Banquette

wolf GANG CLASSIC with Modern Tufted Back 48" Armless Banquette 48" Armless Banquette

**PIERRE LUXE** with Biscuit Tufted Back 60" Armless Banquette