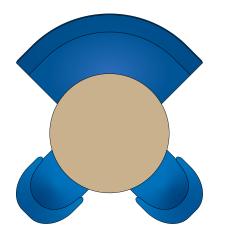

a dining chair.

#### **LUXE** D27 H36 SD20 SH19

Padded and sprung back with thick, padded seat. Welt along end panel, back and base. Dimensioned and built to sit like a lounge chair.

## **SILHOUETTES**



For custom orders, widths are available in one-inch increments.

# BASES



# **COMMON OPTIONS**

#### **BACK TREATMENTS**



**BISCUIT TUFTING** 



**MODERN TUFTING** 

#### **NAILHEAD TRIM**



**CHANNEL TUFTING** 



**BRUSHED NICKEL** 



FRENCH NATURAL BRASS

# **WOOD FINISHES**



WHITE



**RICH TOBACCO** 



NUTMEG



DARK KNIGHT





WEATHERED



**ESPRESSO** 

### **COMMON LAYOUTS**



54" Diameter Table Shown with: 48" Armless Banquette 72" Left Corner Banquette



36" x 72" Table Shown with: 60" Armless Banquette



43" x 76" Oval Table Shown with: 72" Armless Banquette



36" Diameter TableShown with:40" Curved Corner



54" Diameter Table Shown with: 60" Armless Banquette



60" Diameter Table Shown with: Two 40" Luxe Curved Corners

# **FAVORITE COMBINATIONS**





PIERRE CLASSIC with Channeled Back Curved Corner



ALTON LUXE with Channeled Back 60" Left Corner Banquette



wolf GANG CLASSIC with Modern Tufted Back 48" Armless Banquette 48" Armless Banquette

**PIERRE LUXE** with Biscuit Tufted Back 60" Armless Banquette