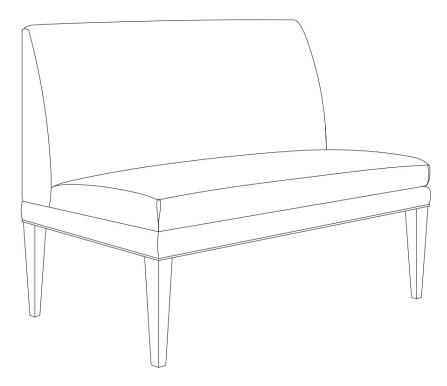

# **CONSTRUCTION STYLES**

Tightly pulled, thin back and seat. Welt along back and base. Dimensioned and built to sit like a dining chair.