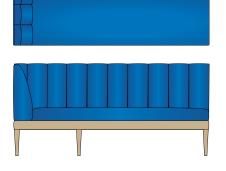

# **CONSTRUCTION STYLES**

Tightly pulled, thin back and seat. Welt along back and base. Dimensioned and built to sit like a dining chair.

#### **LUXE** D27 H36 SD20 SH19

Padded and sprung back with thick, padded seat. Welt along end panel, back and base. Dimensioned and built to sit like a lounge chair.