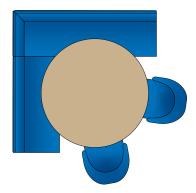

### **COMMON LAYOUTS**

54" Diameter Table Shown with: 48" Armless Banquette 72" Left Corner Banquette

36" x 72" Table Shown with: 60" Armless Banquette

43" x 76" Oval Table Shown with: 72" Armless Banquette

36" Diameter TableShown with:40" Curved Corner

54" Diameter Table Shown with: 60" Armless Banquette

60" Diameter Table Shown with: Two 40" Luxe Curved Corners