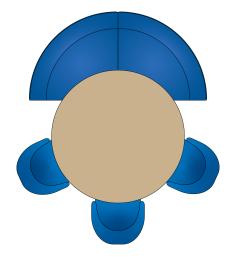

ong end panel, back and base. Dimensioned and built to sit like a lounge chair.

## **SILHOUETTES**



For custom orders, widths are available in one-inch increments.

# BASES



# **COMMON OPTIONS**

#### **BACK TREATMENTS**



**BISCUIT TUFTING** 



**MODERN TUFTING** 

#### **NAILHEAD TRIM**



**CHANNEL TUFTING** 



**BRUSHED NICKEL** 



FRENCH NATURAL BRASS

# **WOOD FINISHES**



WHITE



**RICH TOBACCO** 



NUTMEG



DARK KNIGHT





WEATHERED



**ESPRESSO** 

### **COMMON LAYOUTS**



54" Diameter Table Shown with: 48" Armless Banquette 72" Left Corner Banquette



36" x 72" Table Shown with: 60" Armless Banquette



43" x 76" Oval Table Shown with: 72" Armless Banquette



36" Diameter TableShown with:40" Curved Corner



54" Diameter Table Shown with: 60" Armless Banquette



60" Diameter Table Shown with: Two 40" Luxe Curved Corners

# **FAVORITE COMBINATIONS**





PIERRE CLASSIC with Channeled Back Curved Corner



ALTON LUXE with Channeled Back 60" Left Corner Banquette



wolf GANG CLASSIC with Modern Tufted Back 48" Armless Banquette 48" Armless Banquette

**PIERRE LUXE** with Biscuit Tufted Back 60" Armless Banquette