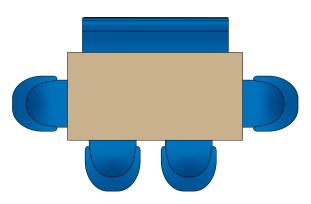

### **COMMON LAYOUTS**

54" Diameter Table Shown with: 48" Armless Banquette 72" Left Corner Banquette

36" x 72" Table Shown with: 60" Armless Banquette

43" x 76" Oval Table Shown with: 72" Armless Banquette

36" Diameter TableShown with:40" Curved Corner

54" Diameter Table Shown with: 60" Armless Banquette

60" Diameter Table Shown with: Two 40" Luxe Curved Corners