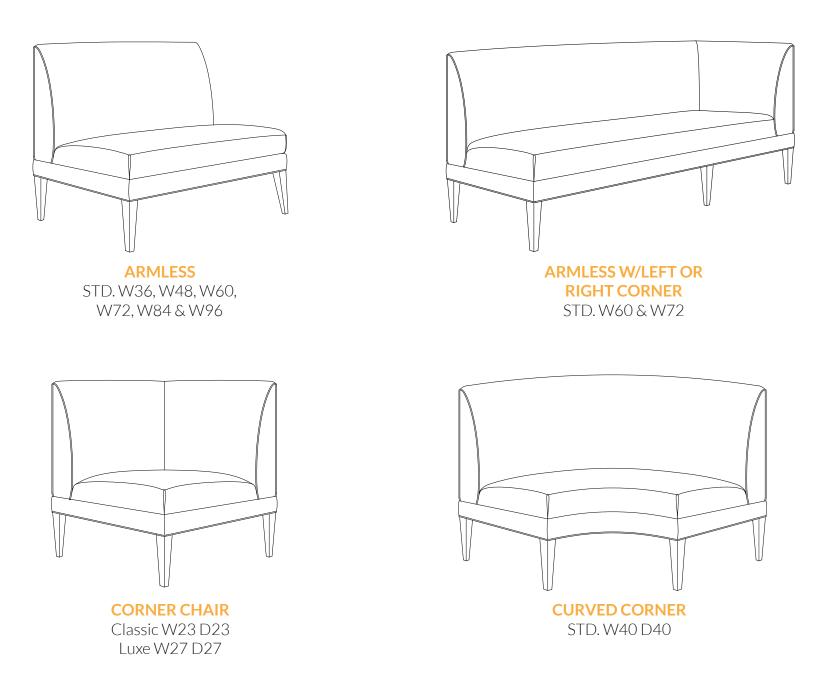

## **SILHOUETTES**

For custom orders, widths are available in one-inch increments.