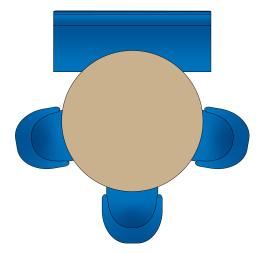

Padded and sprung back with thick, padded seat. Welt along end panel, back and base. Dimensioned and built to sit like a lounge chair.

## **SILHOUETTES**



For custom orders, widths are available in one-inch increments.

# BASES



# **COMMON OPTIONS**

#### **BACK TREATMENTS**



**BISCUIT TUFTING** 



**MODERN TUFTING** 

#### **NAILHEAD TRIM**



**CHANNEL TUFTING** 



**BRUSHED NICKEL** 



FRENCH NATURAL BRASS

# **WOOD FINISHES**



WHITE



**RICH TOBACCO** 



NUTMEG



DARK KNIGHT





WEATHERED



**ESPRESSO** 

### **COMMON LAYOUTS**



54" Diameter Table Shown with: 48" Armless Banquette 72" Left Corner Banquette



36" x 72" Table Shown with: 60" Armless Banquette



43" x 76" Oval Table Shown with: 72" Armless Banquette



36" Diameter TableShown with:40" Curved Corner



54" Diameter Table Shown with: 60" Armless Banquette



60" Diameter Table Shown with: Two 40" Luxe Curved Corners

# **FAVORITE COMBINATIONS**





PIERRE CLASSIC with Channeled Back Curved Corner



ALTON LUXE with Channeled Back 60" Left Corner Banquette



wolf GANG CLASSIC with Modern Tufted Back 48" Armless Banquette 48" Armless Banquette

**PIERRE LUXE** with Biscuit Tufted Back 60" Armless Banquette