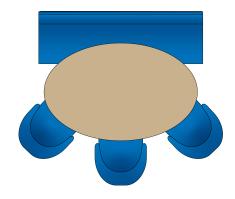

### **COMMON LAYOUTS**

54" Diameter Table Shown with: 48" Armless Banquette 72" Left Corner Banquette

36" x 72" Table Shown with: 60" Armless Banquette

43" x 76" Oval Table Shown with: 72" Armless Banquette

36" Diameter TableShown with:40" Curved Corner

54" Diameter Table Shown with: 60" Armless Banquette

60" Diameter Table Shown with: Two 40" Luxe Curved Corners