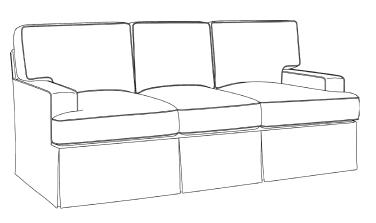

# BC714-S-33DT LOUDON IV

Loudon IV, with its extra deep sit, is the perfect place to curl up. Welt frames the three boxed seat cushions and back pillows that set atop a waterfall skirt.