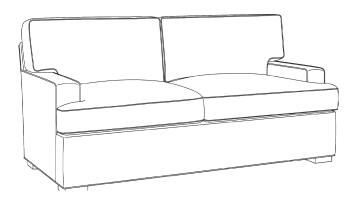

#### BC714-S-22LT LOUDON II

Loudon II is a modern icon with its two wide weltless cushions to match its deep seat and block feet.