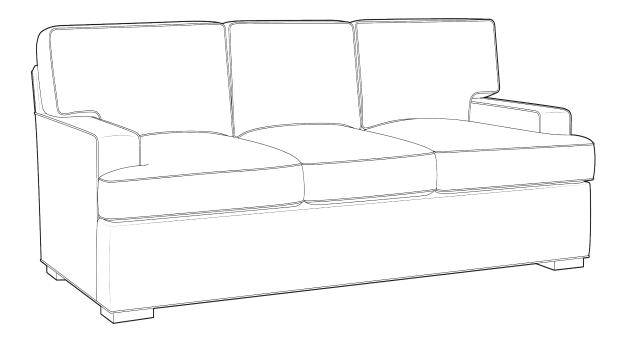

## BC714-S-33LT LOUDON I

The Loudon Track Arm sofa with its extra deep sit is the perfect place to curl up. Welt frames the three boxed seat cushions and back pillows that set atop a block.

OUTSIDE W84 D42 H37 | SH21 1/4 SD26 1/2 AW6 1/2 COM 18 YDS