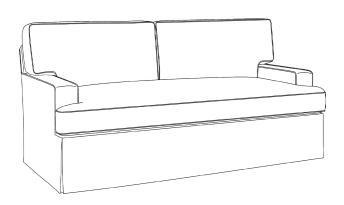

#### BC714-S-21WT LOUDON III

Loudon III brings modern allure to this everyday staple with its deep bench seat cushion and waterfall skirt.