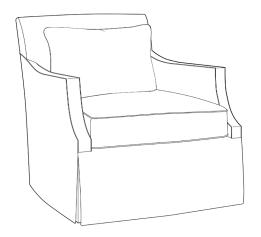

## B4600-CH-SR-11WS CANDICE II

This moderately scaled lounge chair is a perennial favorite. With a thin, scooped front arm that frames in an expertly tailored waterfall skirt, Candice exudes grace and charm. Offered with an optional swivel for added relaxation.