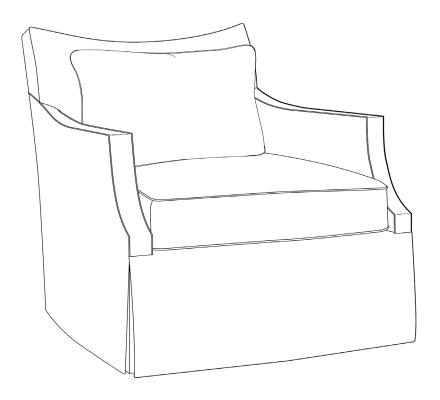

## B4600-CH-11WS CANDICE

This moderately scaled lounge chair is a perennial favorite. With a thin, scooped front arm that frames in an expertly tailored waterfall skirt, Candice exudes grace and charm. Offered with an optional swivel for added relaxation.

OUTSIDE W29 D35 H34 | SH18.5 SD19 AW2.25 AH24

COM 8 YDS

SWIVEL AVAILABLE? ON SKIRTED STYLE ONLY

NAIL TRIM AVAILABLE? YES