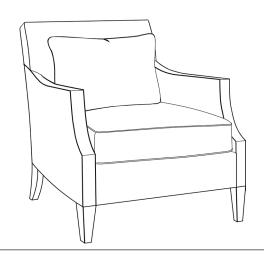

## B4600-CH-11LS CANDICE III

The timeless aesthetic of our exposed leg Candice won't disappoint. The moderate proportions and loose seat cushion and back pillows offer great versatility, while the scooped arm gives just enough detail.